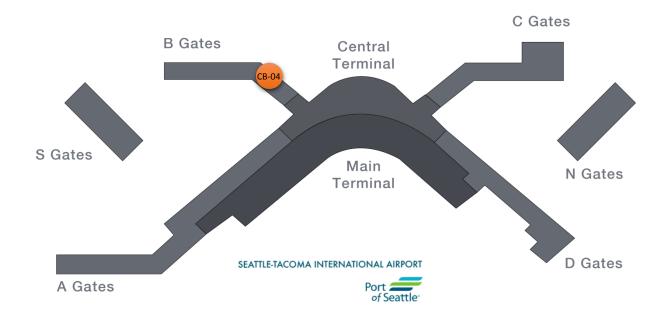

## Single Unit #15: Specialty Retail

| Unit No. | Location    | Approximate<br>Sq. Ft | Concept                                                |
|----------|-------------|-----------------------|--------------------------------------------------------|
| CB-04    | Concourse B | 938                   | Specialty Retail - Children's<br>Store or open concept |
|          | TOTAL       | 938                   |                                                        |